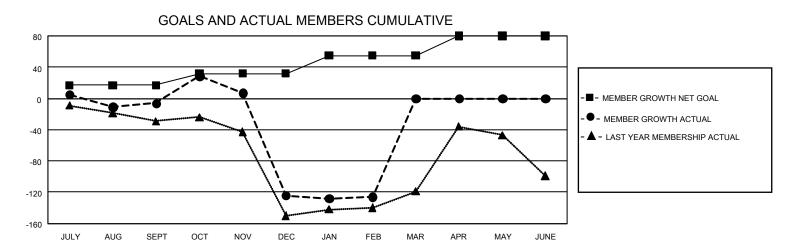

## GMT Constitutional Area 4, Group K

REPORT DOES NOT INCLUDE CLUBS IN UNDISTRICTED AREAS.

| Clubs                 |               |           |               | Members               |                         |                         |                                                    |
|-----------------------|---------------|-----------|---------------|-----------------------|-------------------------|-------------------------|----------------------------------------------------|
| RESULTS FOR 2023-2024 |               |           |               | RESULTS FOR 2023-2024 |                         |                         |                                                    |
| QUARTER               | NEW CLUB GOAL | NEW CLUBS | DROPPED CLUBS | QUARTER MEN           | MBER GROWTH NET<br>GOAL | MEMBER GROWTH<br>ACTUAL | DROPPED MEMBERS<br>ACTUAL (including<br>transfers) |
| JULY/AUG/SEPT         | 6             | 0         | 0             | JULY/AUG/SEPT         | 17                      | 60                      | 61                                                 |
| OCT/NOV/DEC           | 0             | 2         | 6             | OCT/NOV/DEC           | 15                      | 100                     | 217                                                |
| JAN/FEB/MAR           | 6             | 0         | 1             | JAN/FEB/MAR           | 23                      | 44                      | 40                                                 |
| APR/MAY/JUNE          | 9             | 0         | 0             | APR/MAY/JUNE          | 25                      | 0                       | 0                                                  |