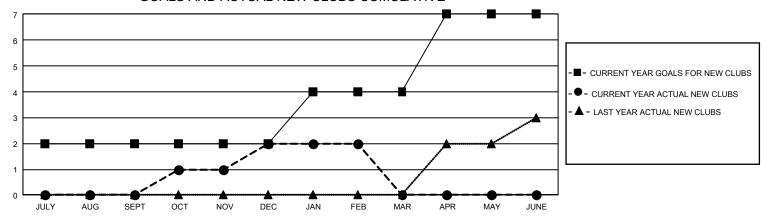

## GMT Constitutional Area 4, Group K

REPORT DOES NOT INCLUDE CLUBS IN UNDISTRICTED AREAS.

| Clubs                 |               |           |               | Members               |                         |                         |                                                    |
|-----------------------|---------------|-----------|---------------|-----------------------|-------------------------|-------------------------|----------------------------------------------------|
| RESULTS FOR 2023-2024 |               |           |               | RESULTS FOR 2023-2024 |                         |                         |                                                    |
| QUARTER               | NEW CLUB GOAL | NEW CLUBS | DROPPED CLUBS | QUARTER MEN           | MBER GROWTH NET<br>GOAL | MEMBER GROWTH<br>ACTUAL | DROPPED MEMBERS<br>ACTUAL (including<br>transfers) |
| JULY/AUG/SEPT         | 6             | 0         | 0             | JULY/AUG/SEPT         | 17                      | 60                      | 61                                                 |
| OCT/NOV/DEC           | 0             | 2         | 6             | OCT/NOV/DEC           | 15                      | 100                     | 217                                                |
| JAN/FEB/MAR           | 6             | 0         | 1             | JAN/FEB/MAR           | 23                      | 44                      | 40                                                 |
| APR/MAY/JUNE          | 9             | 0         | 0             | APR/MAY/JUNE          | 25                      | 0                       | 0                                                  |